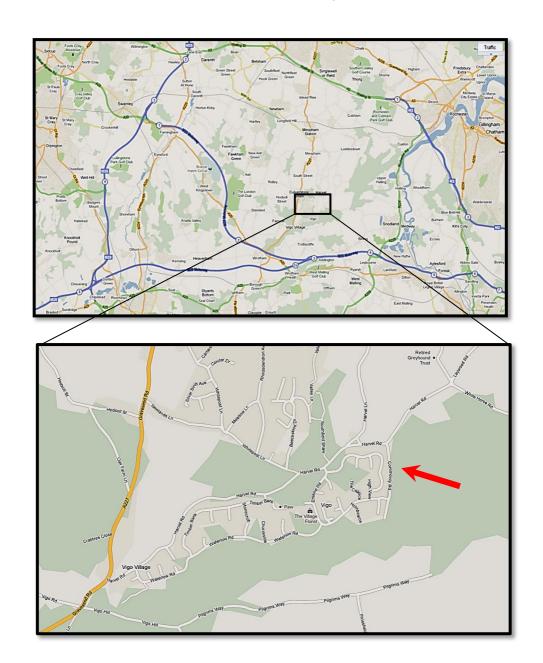

## Sponsored By In-Range Archery

Sunday, 9th June 2019

at

Vigo Rugby Football Club, Swanswood, Harvel Road, Vigo Village DA13 OUA

#### **Directions:**

From M20 eastbound, leave at junction 2
From M20 westbound, join the M26 and leave immediately at junction 2A
From M26 east- or westbound, leave at junction 2A

Then in each case follow signs for A227 towards Meopham and Gravesend. From the M2/A2 turn southwards onto the A227, & pass through Meopham. Vigo RFC is just east of Vigo Village.

The entrance will be marked with archery target signs on the day.

Satnay co-ordinates: 51° 20′ 6″ N / 0° 22′ 4″ E

# THE VENUE Vigo Rugby Football Club

Satnav co-ordinates: 51° 20′ 6″ N / 0° 22′ 4″ E